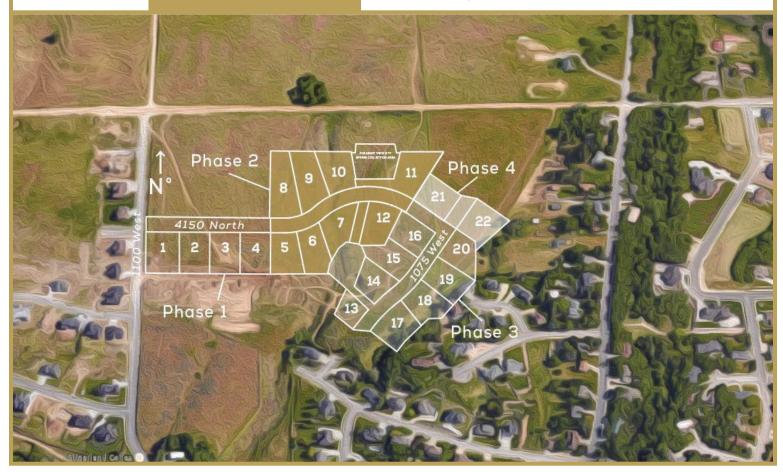

## HHI SITE PLAN

Sales@calutehomes.com | 801.778.0880

Make Harris Hills Your Home. Build Here Today.

## PRICE SHEET

| Lot 1  | .46 Acres | Model      |              |
|--------|-----------|------------|--------------|
| Lot 2  | .46 Acres | Under Cont | ract         |
| Lot 3  | .46 Acres | Sold       |              |
| Lot 4  | .46 Acres | Sold       |              |
| Lot 5  | .46 Acres | \$106,000  | North Facing |
| Lot 6  | .46 Acres | \$106,000  | North Facing |
| Lot 7  | .57 Acres | Reserved   | North Facing |
| Lot 8  | .58 Acres | \$106,000  | South Facing |
| Lot 9  | .54 Acres | Reserved   | South Facing |
| Lot 10 | .46 Acres | Reserved   | South Facing |
| Lot 11 | .57 Acres | \$116,000  | South Facing |
| Lot 12 | .51 Acres | \$116,000  | North Facing |
|        |           |            |              |